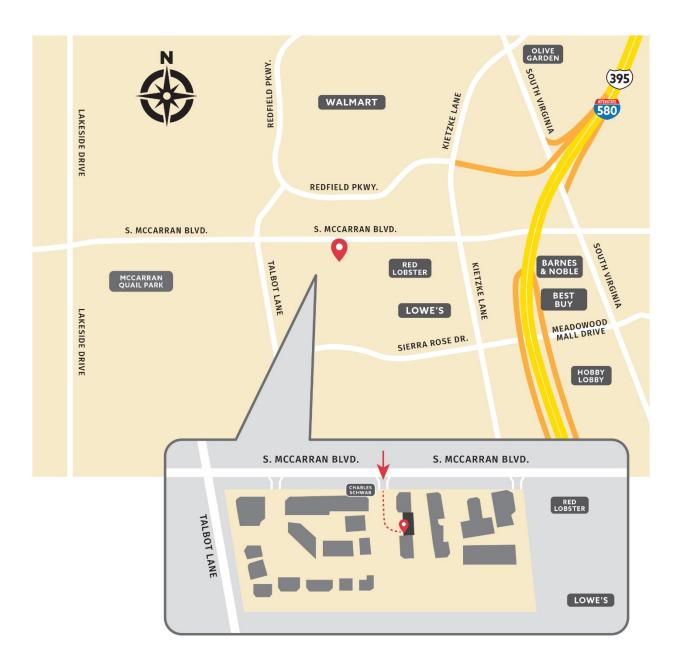

## Heading South on Interstate 580/US Highway 395:

- 1. Head South on I-580/US 395.
- 2. Take Exit 63 for South Virginia/Kietzke Lane. This Exit splits into two lanes. Stay in the LEFT LANE for Kietzke Lane.
- 3. The Kietzke exit then splits into three lanes. Use the 2nd from the left lane to turn left onto Kietzke Lane.
- 4. Turn Right onto South McCarran Boulevard.
- 5. Healing Minds is past the Red Lobster on the Left, and is on the same side of the street (the South side). You make a left turn directly after Red Lobster, which turns directly into an office park entry (near Charles Schwab). *If you get to Talbot Lane you have gone too far. Make a U-*

*Turn at Talbot Lane. Then, take the 2nd entrance on your right to the office park (near Charles Schwab).* 

6. Healing Minds is in the building on your left, the second office. Our sign is on the front door. Parking is directly in front of our office.

## Heading North on Interstate 580/395:

- 1. Head North on I-580/US 395.
- 2. Take Exit 61 for S Virginia Street/Neil Road.
- 3. Use the left 2 lanes to turn left onto Neil Road. Stay right through the Roundabout onto Kietzke Lane.
- 4. Use the left 2 lanes to turn left onto South McCarran Boulevard.
- 5. Healing Minds is past the Red Lobster on the Left, and is on the same side of the street (the South side). You make a left turn directly after Red Lobster, which turns directly into an office park entry (near Charles Schwab). *If you get to Talbot Lane you have gone too far. Make a U-Turn at Talbot Lane. Then, take the 2nd entrance on your right to the office park (near Charles Schwab).*
- 6. Healing Minds is in the building on your left, the second office. Our sign is on the front door. Parking is directly in front of our office.